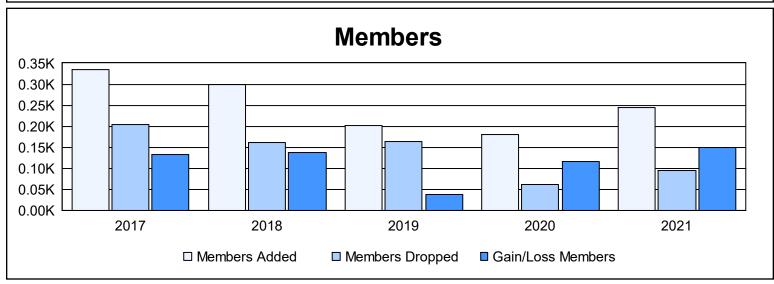

District E 3 As of June 2021 Cumulative

| Year      | New<br>Clubs | Dropped<br>Clubs | Gain/<br>Loss<br>Clubs | New<br>Members | Charter<br>Members | Reinstate<br>Members | Transfer<br>Members | Total<br>Member<br>Added | Total<br>Members<br>Dropped | Gain/<br>Loss<br>Members |
|-----------|--------------|------------------|------------------------|----------------|--------------------|----------------------|---------------------|--------------------------|-----------------------------|--------------------------|
| 2016-2017 | 6            | 0                | 6                      | 178            | 142                | 0                    | 15                  | 335                      | 203                         | 132                      |
| 2017-2018 | 4            | 1                | 3                      | 197            | 99                 | 0                    | 3                   | 299                      | 161                         | 138                      |
| 2018-2019 | 2            | 1                | 1                      | 147            | 49                 | 0                    | 5                   | 201                      | 163                         | 38                       |
| 2019-2020 | 3            | 0                | 3                      | 96             | 83                 | 0                    | 0                   | 179                      | 62                          | 117                      |
| 2020-2021 | 4            | 0                | 4                      | 132            | 110                | 1                    | 1                   | 244                      | 94                          | 150                      |
| Average   | 4            | 0                | 3                      | 150            | 97                 | 0                    | 5                   | 252                      | 137                         | 115                      |